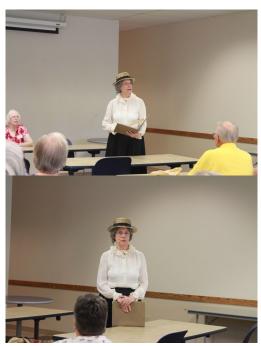

#### July 2—A Visit with Franklin Delano Roosevelt

We took a step back in time and spent an hour with Franklin Delano Roosevelt! For all of us history lovers it was a wonderful presentation of some well known and not so well known facts about our 32nd President. The presentation was mixed with humor and reminiscences from the past, we all enjoyed our visit with FDR.

Edward O'Brien is a Graduate of Aurora University and Northern Illinois University. He has been a Teacher of American History, and elementary principal, junior high principal, and a superintendent. He has presented his historical impressions to schools, public events, historical societies, and area nursing

homes. His special area of interest has been American Military and Political History. He is an avid reader and has done significant research on the characters he presents. Ed is married to Sharon a Registered Nurse. They are the proud parents of 7 children and 12 grand children. They make their home in Harvard, Illinois.