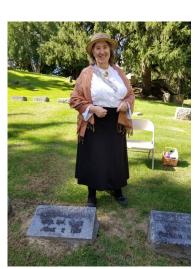

#### August 6th - Ice Cream Social and Local Historical Figure Presentations

We enjoyed our Annual Ice Cream splurge, and while we savored our ice cream delights, we also delighted in listening to a few historical figure portrayals by Chris Brookes and Karen Weston. Chris Brookes portrayed historical figure Lucy Baker, a music professor that taught in the early years of UW–Whitewater Normal School. Chris had also portrayed Lucy Baker during the cemetery walk last year in Sept at Hillside Cemetery in Whitewater.

Karen Weston portrayed two women, Agnes Hosford Salisbury and Laura Hamilton, both associated with UW-Whitewater themselves or through members of their families.

Thank you both for sharing your acting talents with us!